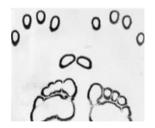

Bio-Well GDV Camera is able to extract free electrons from the tissue of the human fingertip by applying very short electromagnetic impulses to the glass electrode of the device. These electrons create the gas discharge in the air around the finger, which is being photographed by the Bio-Well device with the use of the in-built video-camera.

According to the acupuncture points concept: different zones of the fingertips are connected with the energetic state of various organs and systems in the body. Therefore uniformity, amount and energy of electrons emitted by each zone is directly connected with the energetic and stress states of an organ or system associated with it.