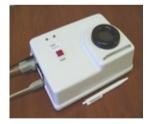

## Bio-Well GDV Camera Information leaflet

Bio-Well GVD Camera makes an express photo of the gas (air) discharge stimulated by electronic avalanche from the conductive object, human fingertips in particular, placed on the glass electrode under the influence of high intensity high frequency electromagnetic ultrashort impulses. Bio-Well Software processes the obtained images and provides lots of data for parametric and visual analysis of the energetic state of person's whole organism, systems and organs, from the perspective of energy and stress.