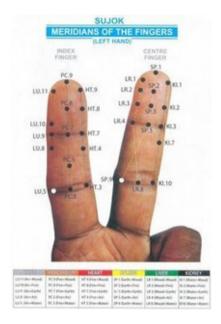

According to the acupuncture points concept: different zones of the fingertips are connected with the energetic state of various organs and systems in the body. Therefore uniformity, amount and energy of electrons emitted by each zone is directly connected with the energetic and stress states of an organ or system associated with it.

Bio-Well Software is based on acupuncture point concept and more than 20 years of clinical researches. It provides a user with lots of parameters and visual content about energy and stress level for the whole organism, energy centers, organs and systems.