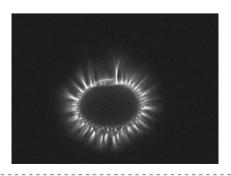

Bio-Well GDV Camera is able to extract free electrons from the tissue of the human fingertip by applying very short electromagnetic impulses to the glass electrode of the device. These electrons create the gas discharge in the air around the finger, which is being photographed by the Bio-Well device with the use of the in-built video-camera.

According to the acupuncture points concept: different zones of the fingertips are connected with the energetic state of various organs and systems in the body. Therefore uniformity, amount and energy of electrons emitted by each zone is directly connected with the energetic and stress states of an organ or system associated with it.