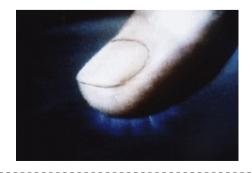

Bio-Well GDV Camera is able to extract free electrons from the tissue of the human fingertip by applying very short electromagnetic impulses to the glass electrode of the device. These electrons create the gas discharge in the air around the finger, which is being photographed by the Bio-Well device with the use of the in-built video-camera.