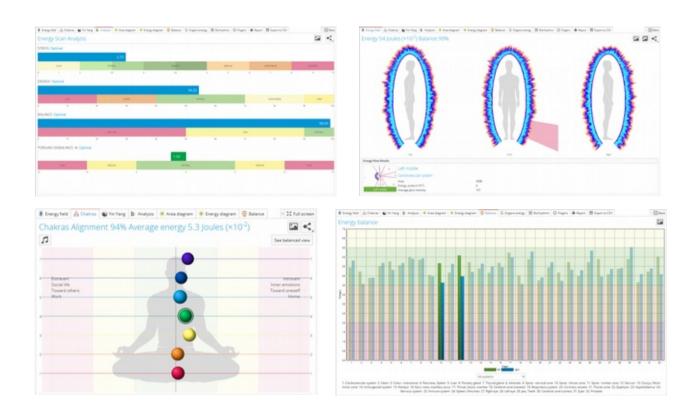

Bio-Well Software is based on acupuncture point concept and more than 20 years of clinical researches. It provides a user with lots of parameters and visual content about energy and stress level for the whole organism, energy centers, organs and systems.