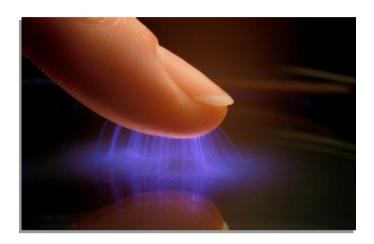

## Bio-Well GDV Camera Information leaflet

Bio-Well GVD Camera makes an express photo of the gas (air) discharge stimulated by electronic avalanche from the conductive object, human fingertips in particular, placed on the glass electrode under the influence of high intensity high frequency electromagnetic ultrashort impulses. Bio-Well Software processes the obtained images and provides lots of data for parametric and visual analysis of the energetic state of person's whole organism, systems and organs, from the perspective of energy and stress.

Bio-Well GDV Camera is able to extract free electrons from the tissue of the human fingertip by applying very short electromagnetic impulses to the glass electrode of the device. These electrons create the gas discharge in the air around the finger, which is being photographed by the Bio-Well device with the use of the in-built video-camera.

According to the acupuncture points concept: different zones of the fingertips are connected with the energetic state of various organs and systems in the body. Therefore uniformity, amount and energy of electrons emitted by each zone is directly connected with the energetic and stress states of an organ or system associated with it.