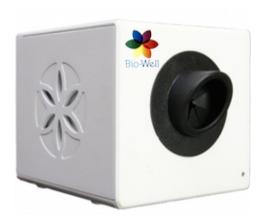

## Bio-Well GDV Camera Information leaflet

Bio-Well GVD Camera makes an express photo of the gas (air) discharge stimulated by electronic avalanche from the conductive object, human fingertips in particular, placed on the glass electrode under the influence of high intensity high frequency electromagnetic ultrashort impulses. Bio-Well Software processes the obtained images and provides lots of data for parametric and visual analysis of the energetic state of person's whole organism, systems and organs, from the perspective of energy and stress.

Bio-Well GDV Camera is able to extract free electrons from the tissue of the human fingertip by applying very short electromagnetic impulses to the glass electrode of the device. These electrons create the gas discharge in the air around the finger, which is being photographed by the Bio-Well device with the use of the in-built video-camera.