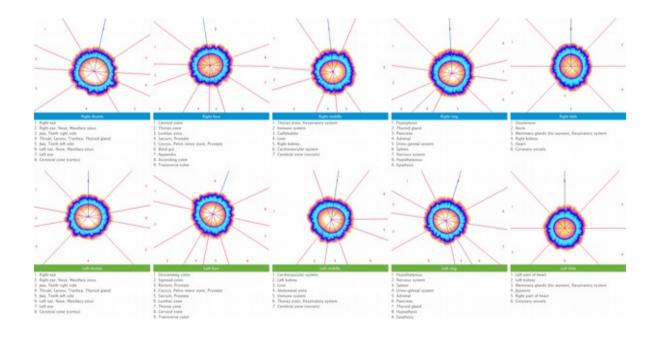

According to the acupuncture points concept: different zones of the fingertips are connected with the energetic state of various organs and systems in the body. Therefore uniformity, amount and energy of electrons emitted by each zone is directly connected with the energetic and stress states of an organ or system associated with it.

Bio-Well Software is based on acupuncture point concept and more than 20 years of clinical researches. It provides a user with lots of parameters and visual content about energy and stress level for the whole organism, energy centers, organs and systems.